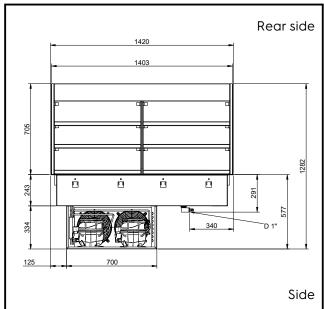

## Drop-In Drop-in refrigerated well with refrigerated display, compact - 4GN

D = Drain El = Electrical inlet (power)

| Electric                                                                                                                                                                                             |                                                                                                                       |  |
|------------------------------------------------------------------------------------------------------------------------------------------------------------------------------------------------------|-----------------------------------------------------------------------------------------------------------------------|--|
| Supply voltage:<br>Electrical power max:                                                                                                                                                             | 220-240 V/1N ph/50 Hz<br>1.12 kW                                                                                      |  |
| Water:                                                                                                                                                                                               |                                                                                                                       |  |
| Drain line size:<br>Water drain outlet size:                                                                                                                                                         | ]"<br>]"                                                                                                              |  |
| Key Information:                                                                                                                                                                                     |                                                                                                                       |  |
| External dimensions, Width: External dimensions, Depth: External dimensions, Height: Net weight: Shipping weight: Shipping height: Shipping width: Shipping depth: Shipping volume: Set temperature: | 1420 mm<br>620 mm<br>1230 mm<br>193 kg<br>210 kg<br>1520 mm<br>660 mm<br>1460 mm<br>1.46 m <sup>3</sup><br>+4 / +8 °C |  |
| Refrigeration Data                                                                                                                                                                                   |                                                                                                                       |  |
| Refrigerant type:                                                                                                                                                                                    | R290                                                                                                                  |  |
| Sustainability                                                                                                                                                                                       |                                                                                                                       |  |
| Noise level:                                                                                                                                                                                         | 64 dBA                                                                                                                |  |