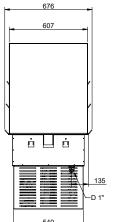

## Drop-In Drop-in refrigerated well with refrigerated display, compact - 4GN

D = Drain El = Electrical inlet (power)

| Electric                                                                                                                                                                                             |                                                                                                                       |  |
|------------------------------------------------------------------------------------------------------------------------------------------------------------------------------------------------------|-----------------------------------------------------------------------------------------------------------------------|--|
| Supply voltage:<br>Electrical power max:                                                                                                                                                             | 220-240 V/1N ph/50 Hz<br>1.12 kW                                                                                      |  |
| Water:                                                                                                                                                                                               |                                                                                                                       |  |
| Drain line size:<br>Water drain outlet size:                                                                                                                                                         | ]"<br>]"                                                                                                              |  |
| Key Information:                                                                                                                                                                                     |                                                                                                                       |  |
| External dimensions, Width: External dimensions, Depth: External dimensions, Height: Net weight: Shipping weight: Shipping height: Shipping width: Shipping depth: Shipping volume: Set temperature: | 1420 mm<br>620 mm<br>1230 mm<br>193 kg<br>210 kg<br>1520 mm<br>660 mm<br>1460 mm<br>1.46 m <sup>3</sup><br>+4 / +8 °C |  |
| Refrigeration Data                                                                                                                                                                                   |                                                                                                                       |  |
| Refrigerant type:                                                                                                                                                                                    | R290                                                                                                                  |  |
| Sustainability                                                                                                                                                                                       |                                                                                                                       |  |
| Noise level:                                                                                                                                                                                         | 64 dBA                                                                                                                |  |