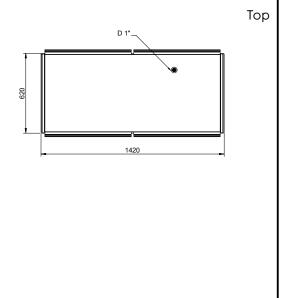

## Drop-In Drop-in refrigerated well with refrigerated display, compact - 4GN

D = Drain El = Electrical inlet (power)

| Electric                                                                                                                                                                                             |                                                                                                                       |  |
|------------------------------------------------------------------------------------------------------------------------------------------------------------------------------------------------------|-----------------------------------------------------------------------------------------------------------------------|--|
| Supply voltage:<br>Electrical power max:                                                                                                                                                             | 220-240 V/1N ph/50 Hz<br>1.12 kW                                                                                      |  |
| Water:                                                                                                                                                                                               |                                                                                                                       |  |
| Drain line size:<br>Water drain outlet size:                                                                                                                                                         | ]"<br>]"                                                                                                              |  |
| Key Information:                                                                                                                                                                                     |                                                                                                                       |  |
| External dimensions, Width: External dimensions, Depth: External dimensions, Height: Net weight: Shipping weight: Shipping height: Shipping width: Shipping depth: Shipping volume: Set temperature: | 1420 mm<br>620 mm<br>1230 mm<br>193 kg<br>210 kg<br>1520 mm<br>660 mm<br>1460 mm<br>1.46 m <sup>3</sup><br>+4 / +8 °C |  |
| Refrigeration Data                                                                                                                                                                                   |                                                                                                                       |  |
| Refrigerant type:                                                                                                                                                                                    | R290                                                                                                                  |  |
| Sustainability                                                                                                                                                                                       |                                                                                                                       |  |
| Noise level:                                                                                                                                                                                         | 64 dBA                                                                                                                |  |