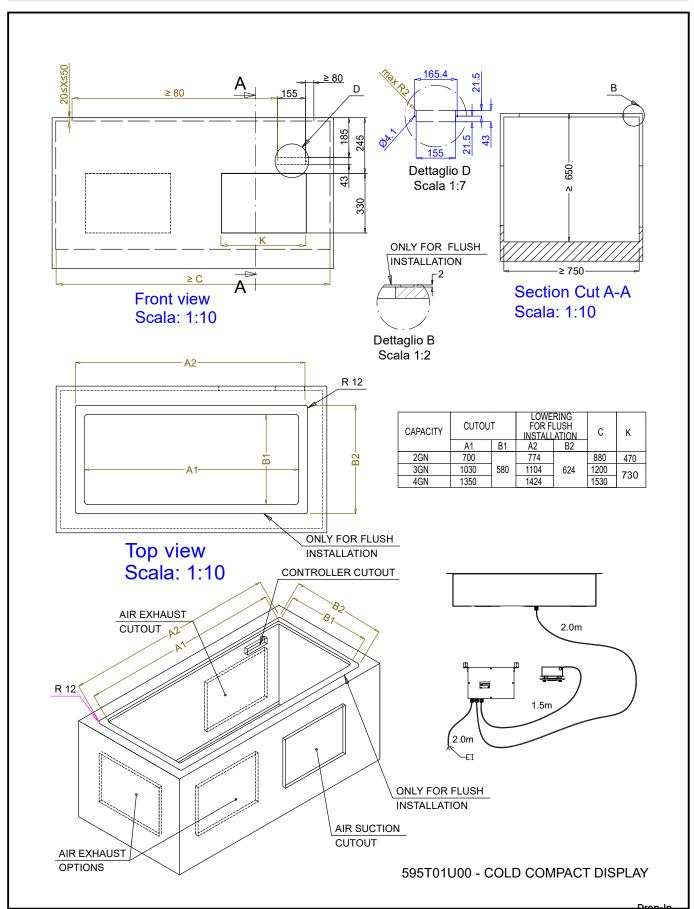

# Drop-In Drop-in refrigerated well with refrigerated display, compact - 4GN

| ITEM #  |  |
|---------|--|
| MODEL # |  |
| NAME #  |  |
| SIS #   |  |
| ΔΙΔ #   |  |

341078 (D19C4)

Drop-in refrigerated well with refrigerated display, compact (4 GN container capacity)

## Drop-In Drop-in refrigerated well with refrigerated display, compact - 4GN

D = Drain El = Electrical inlet (power)

| Electric                                                                                                                                                                                             |                                                                                                                       |  |
|------------------------------------------------------------------------------------------------------------------------------------------------------------------------------------------------------|-----------------------------------------------------------------------------------------------------------------------|--|
| Supply voltage:<br>Electrical power max:                                                                                                                                                             | 220-240 V/1N ph/50 Hz<br>1.12 kW                                                                                      |  |
| Water:                                                                                                                                                                                               |                                                                                                                       |  |
| Drain line size:<br>Water drain outlet size:                                                                                                                                                         | ]"<br>]"                                                                                                              |  |
| Key Information:                                                                                                                                                                                     |                                                                                                                       |  |
| External dimensions, Width: External dimensions, Depth: External dimensions, Height: Net weight: Shipping weight: Shipping height: Shipping width: Shipping depth: Shipping volume: Set temperature: | 1420 mm<br>620 mm<br>1230 mm<br>193 kg<br>210 kg<br>1520 mm<br>660 mm<br>1460 mm<br>1.46 m <sup>3</sup><br>+4 / +8 °C |  |
| Refrigeration Data                                                                                                                                                                                   |                                                                                                                       |  |
| Refrigerant type:                                                                                                                                                                                    | R290                                                                                                                  |  |
| Sustainability                                                                                                                                                                                       |                                                                                                                       |  |
| Noise level:                                                                                                                                                                                         | 64 dBA                                                                                                                |  |

Drop-in refrigerated well with refrigerated display, compact - 4GN