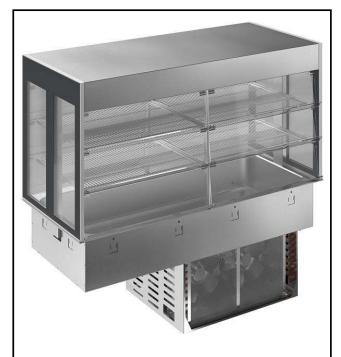

#### Item No.

Designed to be positioned in flush installation providing improved cleanability and suitable for modern design installations. Designed to serve: Plates on the shelves and food in GN containers or food on plates/packages or bottles and cans thanks to adjustable bottom well. Suitable for GN 1/1 containers with a maximum height of 200 mm. Food introduced at the correct temperature maintains its core temperature according to Afnor Standards. Automatic defrosting guarantees evaporators clearance and efficient well cooling. Digital control with temperature display with precise adjustment (0,1°C). Fully compliant HACCP digital controls include visible alarms. The unit is composed of two refrigeration systems: a static cooled well on the bottom and evaporator with fan on the top. Bottom well is designed to serve the food in GN containers or bottles and cans. Short sides and the top are in double glazed low emission glass (18 mm thick) to improve insulation avoiding formation of the condensation and reducing energy consumption. The display is illuminated by inside LED light under each glass shelf that emphasizes the cold food colors. The temperature uniformity is guaranteed by fans and an high surface evaporator placed at the top of the unit. The configuration allows a compact foodprint and excellent preservation performances. Plexiglass display case with lift-up doors on both sides to ensure maximum hygiene of the food. Includes 2 adjustable shelves composed of two grids each. The shelves can be adjusted in height to allocate different items. Wells in 304 AISI stainless steel with rounded corners to facilitate cleaning operations. The well is also equipped with a drain hole. High-density expanded polyurethane foam with cyclopenthane guarantees excellent well insulation to reduce energy dispersion. R290 refrigerant gas (GWP=3) to reduce environmental impact and increase cooling efficiency.

#### **Main Features**

- Designed to be positioned in flush installation providing improved cleanability and suitable for modern design installations.
- Precise temperature control and setting at 0,1°C.
- As standard the product comes with digitally controlled thermostat which is in line of HACCP norms and provides visual alarm as a warning of the increasing or decreasing temperatures.
- Food introduced at the correct temperature maintains its core temperature according to Afnor Standards.
- Automatic defrosting guarantees evaporators clearance and efficient well cooling.
- Remote version is available.
- Suitable for GN 1/1 containers with a maximum height of 200 mm.
- Available drop-in dimensions: 2, 3, 4 GN.
- The unit is composed of two refrigeration systems: a static cooled well on the bottom and evaporator with fan on the top.
- $\bullet$  Bottom well is designed to serve the food in  $\ensuremath{\mathsf{GN}}$ containers or bottles and cans.
- The temperature uniformity is guaranteed by fans and an high surface evaporator placed at the top of the unit.
- The configuration allows a compact footprint and excellent preservation performances.
- Plexiglass display case with lift-up doors on both sides to ensure maximum hygiene of the food.
- Includes 2 adjustable shelves composed of two grids each. The shelves can be adjusted in height to allocate different items.
- CB and CE certifed by a third party notified body.
- The display is illuminated by inside LED light under each shelf that emphasizes the cold food colors.